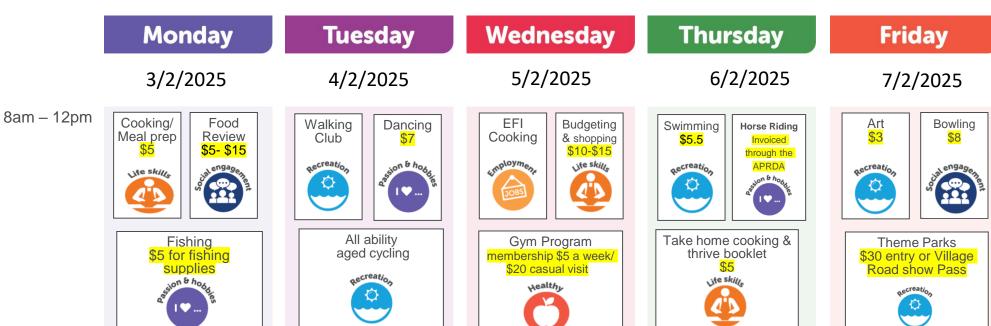

February 2025



#### **Lunch** (12pm – 1pm)















February 2025



## **Tuesday**

## Wednesday

### **Thursday**

### **Friday**

10/2/2025

11/2/2025

Sailing

\$15

aecreatio.

12/2/2025

Swimming

\$5.5

EFI

Cooking

13/2/2025

14/2/2025

8am - 12pm



Swimming

\$5.5 card only or

invoice



















#### **Lunch** (12pm – 1pm)

1pm - 2.30pm













February 2025



Tuesday

Wednesday

Thursday

**Friday** 

17/2/2025

18/2/2025

Dancing

\$7

on & hos

19/2/2025

Budgeting

& shopping

\$10-\$15

ife skill

20/2/2025

Horse Riding

Invoiced

through the

**APRDA** 

21/2/2025

8am – 12pm





















**Lunch** (12pm – 1pm)

1pm - 2.30pm













February 2025



## **Tuesday**

## Wednesday

### **Thursday**

### **Friday**

24/2/2025

25/2/2025

3D &

Computer

S