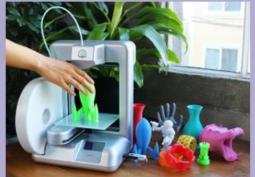

#### **3D Printing and artistic development**

#### What is 3D Printing and artistic development

- turned into a three-dimensional object, usually by
- Learn to use a printer, the components of a printer and the software.
- Learn to developour own ideas into a digital model that you can then print Paint your model to use as a personal display

Benefits of this program

Learn new computer skills, learn new processes, fine motor skills, strategy and thinking skills, creativity, hand eye coordination, numeracy and literacy skills, communication skills and work on your projects that provide interest to you. Foundation Endeavour Foundation Bundaberg Learning and Lifestyle are introducing a new activity

#### Videography

#### What is videography

- Learning to operate a video camera
- Learning the aspects and parts of a video camera
  - Camera operation
  - Cinematic techniques
- Digital cinema putting work on to the computer
  - Digital editing
  - Short film making
  - Video production
  - Story boarding
    - Scripting

#### **Benefits of Videography**

New activity to explore, fine motor skills, enhance communication, learn new computer skills with new software, have fun and meet people with the same interest, make short film to keep, display Endeavour work to others, promote ideas Foundation