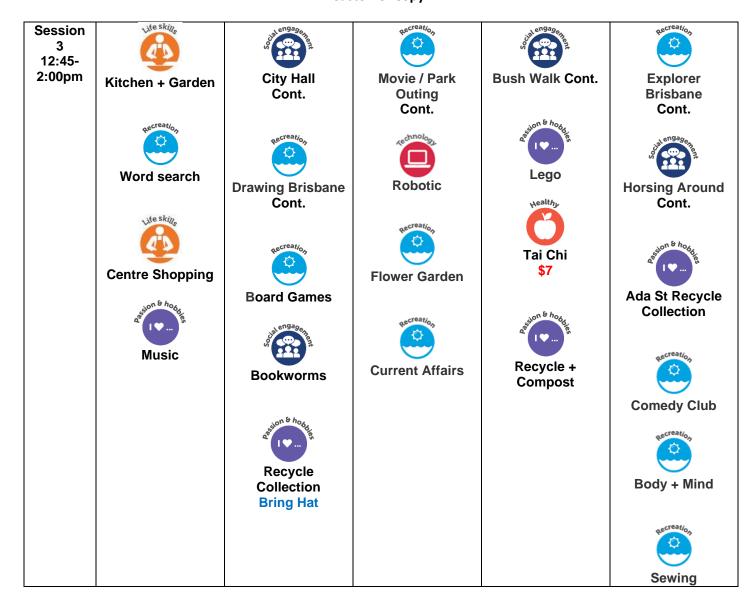

# Coopers Plains Learning & Lifestyle Customer Copy

| Program: July - September 2024  |                               |                                     |                                       |                              |                                                                                                                                                                                                                                                                                                                                                                                                                                                                                                                                                                                                                                                                                                                                                                                                                                                                                                                                                                                                                                                                                                                                                                                                                                                                                                                                                                                                                                                                                                                                                                                                                                                                                                                                                                                                                                                                                                                                                                                                                                                                                                                                |  |  |  |  |
|---------------------------------|-------------------------------|-------------------------------------|---------------------------------------|------------------------------|--------------------------------------------------------------------------------------------------------------------------------------------------------------------------------------------------------------------------------------------------------------------------------------------------------------------------------------------------------------------------------------------------------------------------------------------------------------------------------------------------------------------------------------------------------------------------------------------------------------------------------------------------------------------------------------------------------------------------------------------------------------------------------------------------------------------------------------------------------------------------------------------------------------------------------------------------------------------------------------------------------------------------------------------------------------------------------------------------------------------------------------------------------------------------------------------------------------------------------------------------------------------------------------------------------------------------------------------------------------------------------------------------------------------------------------------------------------------------------------------------------------------------------------------------------------------------------------------------------------------------------------------------------------------------------------------------------------------------------------------------------------------------------------------------------------------------------------------------------------------------------------------------------------------------------------------------------------------------------------------------------------------------------------------------------------------------------------------------------------------------------|--|--|--|--|
|                                 | Monday                        | Tuesday                             | Wednesday                             | Thursday                     | Friday                                                                                                                                                                                                                                                                                                                                                                                                                                                                                                                                                                                                                                                                                                                                                                                                                                                                                                                                                                                                                                                                                                                                                                                                                                                                                                                                                                                                                                                                                                                                                                                                                                                                                                                                                                                                                                                                                                                                                                                                                                                                                                                         |  |  |  |  |
| Session<br>1<br>8.30-<br>9.00am | Stratabas & Kay               | Stratabas & Koy                     | Stratabas & Kay                       | Stratabas & Kay              | Strotoboo & Koy                                                                                                                                                                                                                                                                                                                                                                                                                                                                                                                                                                                                                                                                                                                                                                                                                                                                                                                                                                                                                                                                                                                                                                                                                                                                                                                                                                                                                                                                                                                                                                                                                                                                                                                                                                                                                                                                                                                                                                                                                                                                                                                |  |  |  |  |
|                                 | Stretches & Key<br>Group      | Stretches & Key<br>Group            | Stretches & Key<br>Group              | Stretches & Key<br>Group     | Stretches & Key<br>Group                                                                                                                                                                                                                                                                                                                                                                                                                                                                                                                                                                                                                                                                                                                                                                                                                                                                                                                                                                                                                                                                                                                                                                                                                                                                                                                                                                                                                                                                                                                                                                                                                                                                                                                                                                                                                                                                                                                                                                                                                                                                                                       |  |  |  |  |
| 9:00-<br>10:00am                | Rosedale<br>Rockets Meeting / | City Hall                           | Movie /Park                           | Bush Walk \$10               | Library Outing \$7                                                                                                                                                                                                                                                                                                                                                                                                                                                                                                                                                                                                                                                                                                                                                                                                                                                                                                                                                                                                                                                                                                                                                                                                                                                                                                                                                                                                                                                                                                                                                                                                                                                                                                                                                                                                                                                                                                                                                                                                                                                                                                             |  |  |  |  |
|                                 | Communication (alternating)   | \$20 – GoCard &<br>Buy Lunch        | Outing \$20 Bring Morning Tea & Lunch | Bring Morning<br>Tea & Lunch | or engage of the second |  |  |  |  |
|                                 |                               |                                     | Park Morning tea                      |                              | Horsing Around                                                                                                                                                                                                                                                                                                                                                                                                                                                                                                                                                                                                                                                                                                                                                                                                                                                                                                                                                                                                                                                                                                                                                                                                                                                                                                                                                                                                                                                                                                                                                                                                                                                                                                                                                                                                                                                                                                                                                                                                                                                                                                                 |  |  |  |  |
|                                 |                               | Drawing Brisbane<br>\$20 – Go-Card  | Bring Morning<br>Tea & Lunch&<br>Hat  | Shopping for cooking         | See Skille                                                                                                                                                                                                                                                                                                                                                                                                                                                                                                                                                                                                                                                                                                                                                                                                                                                                                                                                                                                                                                                                                                                                                                                                                                                                                                                                                                                                                                                                                                                                                                                                                                                                                                                                                                                                                                                                                                                                                                                                                                                                                                                     |  |  |  |  |
|                                 |                               | Shopping for<br>Lunch               | Meeting Prep                          | Gentle Exercise              | Coffee Making \$2                                                                                                                                                                                                                                                                                                                                                                                                                                                                                                                                                                                                                                                                                                                                                                                                                                                                                                                                                                                                                                                                                                                                                                                                                                                                                                                                                                                                                                                                                                                                                                                                                                                                                                                                                                                                                                                                                                                                                                                                                                                                                                              |  |  |  |  |
|                                 |                               | Wool Craft                          | Reading + Sound                       | Coffee Walk<br>\$6           | Indoor Sports                                                                                                                                                                                                                                                                                                                                                                                                                                                                                                                                                                                                                                                                                                                                                                                                                                                                                                                                                                                                                                                                                                                                                                                                                                                                                                                                                                                                                                                                                                                                                                                                                                                                                                                                                                                                                                                                                                                                                                                                                                                                                                                  |  |  |  |  |
|                                 |                               | qe <sup>creati</sup> o <sub>2</sub> | yealth,                               | coundation,                  | Card Games                                                                                                                                                                                                                                                                                                                                                                                                                                                                                                                                                                                                                                                                                                                                                                                                                                                                                                                                                                                                                                                                                                                                                                                                                                                                                                                                                                                                                                                                                                                                                                                                                                                                                                                                                                                                                                                                                                                                                                                                                                                                                                                     |  |  |  |  |
|                                 |                               | I SPY                               | Meditation                            | Money + Budget               | iPad                                                                                                                                                                                                                                                                                                                                                                                                                                                                                                                                                                                                                                                                                                                                                                                                                                                                                                                                                                                                                                                                                                                                                                                                                                                                                                                                                                                                                                                                                                                                                                                                                                                                                                                                                                                                                                                                                                                                                                                                                                                                                                                           |  |  |  |  |
| 9.45-<br>10.30am                | Morning Tea                   | Morning Tea                         | Morning Tea                           | Morning Tea                  | Morning Tea                                                                                                                                                                                                                                                                                                                                                                                                                                                                                                                                                                                                                                                                                                                                                                                                                                                                                                                                                                                                                                                                                                                                                                                                                                                                                                                                                                                                                                                                                                                                                                                                                                                                                                                                                                                                                                                                                                                                                                                                                                                                                                                    |  |  |  |  |

# Coopers Plains Learning & Lifestyle Customer Copy

| Session<br>2<br>10.30am- | Si therngage the | Sylengage A                                  | qecreation                      | S Nengagen                      | ecreation                                                                                                                                                                                                                                                                                                                                                                                                                                                                                                                                                                                                                                                                                                                                                                                                                                                                                                                                                                                                                                                                                                                                                                                                                                                                                                                                                                                                                                                                                                                                                                                                                                                                                                                                                                                                                                                                                                                                                                                                                                                                                                                      |
|--------------------------|------------------|----------------------------------------------|---------------------------------|---------------------------------|--------------------------------------------------------------------------------------------------------------------------------------------------------------------------------------------------------------------------------------------------------------------------------------------------------------------------------------------------------------------------------------------------------------------------------------------------------------------------------------------------------------------------------------------------------------------------------------------------------------------------------------------------------------------------------------------------------------------------------------------------------------------------------------------------------------------------------------------------------------------------------------------------------------------------------------------------------------------------------------------------------------------------------------------------------------------------------------------------------------------------------------------------------------------------------------------------------------------------------------------------------------------------------------------------------------------------------------------------------------------------------------------------------------------------------------------------------------------------------------------------------------------------------------------------------------------------------------------------------------------------------------------------------------------------------------------------------------------------------------------------------------------------------------------------------------------------------------------------------------------------------------------------------------------------------------------------------------------------------------------------------------------------------------------------------------------------------------------------------------------------------|
| 12.00pm                  | Bowling<br>\$7   | City Hall<br>Cont.                           | Movie / Park<br>Outing<br>Cont. | Bush Walk<br>Cont.              | Library Outing<br>Cont.                                                                                                                                                                                                                                                                                                                                                                                                                                                                                                                                                                                                                                                                                                                                                                                                                                                                                                                                                                                                                                                                                                                                                                                                                                                                                                                                                                                                                                                                                                                                                                                                                                                                                                                                                                                                                                                                                                                                                                                                                                                                                                        |
|                          | Local Park       | Drawing Brisbane                             | Park Morning too                | Q <sub>ecreation</sub>          | Horsing Around Cont.                                                                                                                                                                                                                                                                                                                                                                                                                                                                                                                                                                                                                                                                                                                                                                                                                                                                                                                                                                                                                                                                                                                                                                                                                                                                                                                                                                                                                                                                                                                                                                                                                                                                                                                                                                                                                                                                                                                                                                                                                                                                                                           |
|                          |                  | Cont.                                        | Park Morning tea<br>Cont.       | Sort Photos /<br>Newsletters    |                                                                                                                                                                                                                                                                                                                                                                                                                                                                                                                                                                                                                                                                                                                                                                                                                                                                                                                                                                                                                                                                                                                                                                                                                                                                                                                                                                                                                                                                                                                                                                                                                                                                                                                                                                                                                                                                                                                                                                                                                                                                                                                                |
|                          | Scrapbooking     | Park Fitness                                 | We skille                       | ye skille                       | Baking bring container                                                                                                                                                                                                                                                                                                                                                                                                                                                                                                                                                                                                                                                                                                                                                                                                                                                                                                                                                                                                                                                                                                                                                                                                                                                                                                                                                                                                                                                                                                                                                                                                                                                                                                                                                                                                                                                                                                                                                                                                                                                                                                         |
|                          | ite skille       | Bring Hat                                    | Cooking<br>\$10                 | Classic Aussie<br>Meals<br>\$10 | o Phonge of the Control of the Contr |
|                          | Winter soup      | Write Up Minutes / documentary (alternating) | Pen Pal                         | Coffee Walk \$6                 | Coffee Outing<br>\$6                                                                                                                                                                                                                                                                                                                                                                                                                                                                                                                                                                                                                                                                                                                                                                                                                                                                                                                                                                                                                                                                                                                                                                                                                                                                                                                                                                                                                                                                                                                                                                                                                                                                                                                                                                                                                                                                                                                                                                                                                                                                                                           |
|                          | Thrive @ work    | Lunch Making                                 | \$10 one off                    | Tangram Puzzles                 | Pen Sorting                                                                                                                                                                                                                                                                                                                                                                                                                                                                                                                                                                                                                                                                                                                                                                                                                                                                                                                                                                                                                                                                                                                                                                                                                                                                                                                                                                                                                                                                                                                                                                                                                                                                                                                                                                                                                                                                                                                                                                                                                                                                                                                    |
|                          |                  | \$10                                         | Social media                    |                                 | Quiz                                                                                                                                                                                                                                                                                                                                                                                                                                                                                                                                                                                                                                                                                                                                                                                                                                                                                                                                                                                                                                                                                                                                                                                                                                                                                                                                                                                                                                                                                                                                                                                                                                                                                                                                                                                                                                                                                                                                                                                                                                                                                                                           |
|                          |                  | a sion & hospital                            |                                 |                                 | Nealthy.                                                                                                                                                                                                                                                                                                                                                                                                                                                                                                                                                                                                                                                                                                                                                                                                                                                                                                                                                                                                                                                                                                                                                                                                                                                                                                                                                                                                                                                                                                                                                                                                                                                                                                                                                                                                                                                                                                                                                                                                                                                                                                                       |
|                          |                  | Collage                                      |                                 |                                 | Move It                                                                                                                                                                                                                                                                                                                                                                                                                                                                                                                                                                                                                                                                                                                                                                                                                                                                                                                                                                                                                                                                                                                                                                                                                                                                                                                                                                                                                                                                                                                                                                                                                                                                                                                                                                                                                                                                                                                                                                                                                                                                                                                        |
| 12:00-<br>12:45pm        | Lunch            | Lunch                                        | Lunch                           | Lunch                           | Lunch                                                                                                                                                                                                                                                                                                                                                                                                                                                                                                                                                                                                                                                                                                                                                                                                                                                                                                                                                                                                                                                                                                                                                                                                                                                                                                                                                                                                                                                                                                                                                                                                                                                                                                                                                                                                                                                                                                                                                                                                                                                                                                                          |