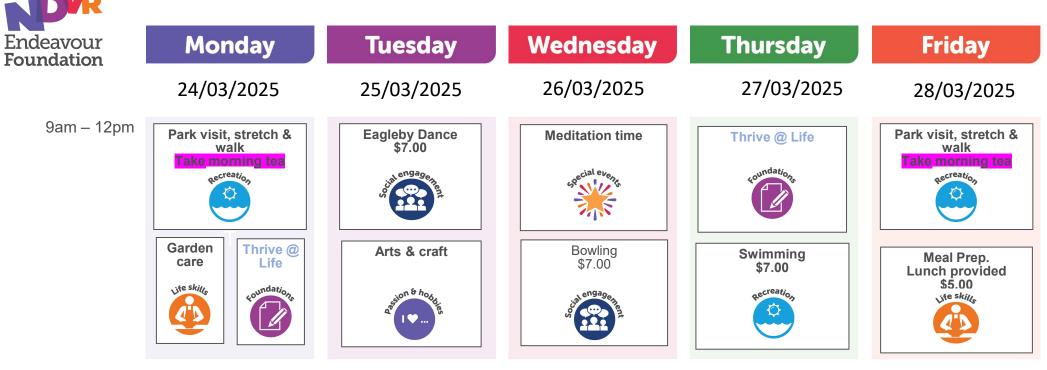

March 2025



### Lunch (12pm – 1pm)

Centre reset

ite skille

Movie marathon

| 1pm – 2.00pm | Baking<br>\$3.00 | Constraint Getting job ready   Constraint Constraint   Constraint Constraint   Constraint Constraint | Messy sensory                           | Baking<br>\$3.00 | Car care |
|--------------|------------------|------------------------------------------------------------------------------------------------------|-----------------------------------------|------------------|----------|
|              | Sports and rec   | Centre Based<br>Boardgames                                                                           | Garden<br>care<br>Use skills<br>Uilding | Sport and rec    | Movie n  |

March 2025



#### Lunch (12pm – 1pm)

Centre

reset

ife skille



March 2025



#### Lunch (12pm – 1pm)