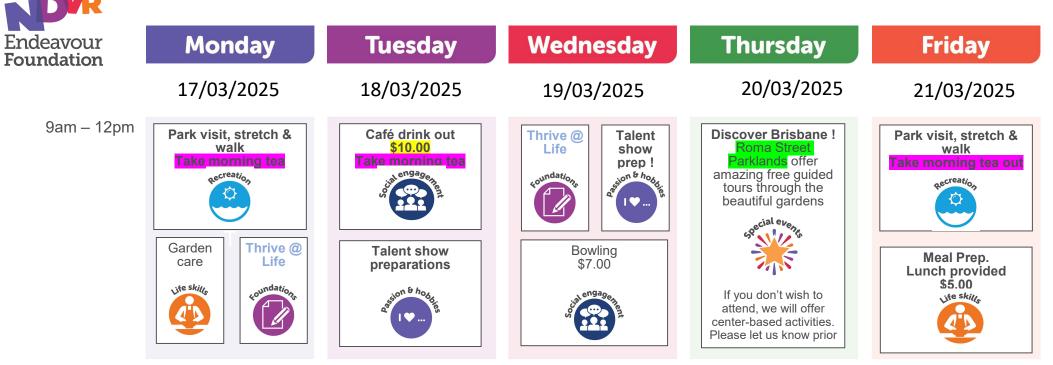

March 2025



#### **Lunch** (12pm – 1pm)









March 2025



### Lunch (12pm – 1pm)

Centre reset

ite skille

Movie marathon

| 1pm – 2.00pm | Baking<br>\$3.00 | Constraint Getting job ready   Constraint Constraint   Constraint Constraint   Constraint Constraint | Messy sensory                           | Baking<br>\$3.00 | Car care |
|--------------|------------------|------------------------------------------------------------------------------------------------------|-----------------------------------------|------------------|----------|
|              | Sports and rec   | Centre Based<br>Boardgames                                                                           | Garden<br>care<br>Use skills<br>Uilding | Sport and rec    | Movie n  |

March 2025



#### Lunch (12pm – 1pm)

Centre

reset

ife skille



March 2025



#### Lunch (12pm – 1pm)