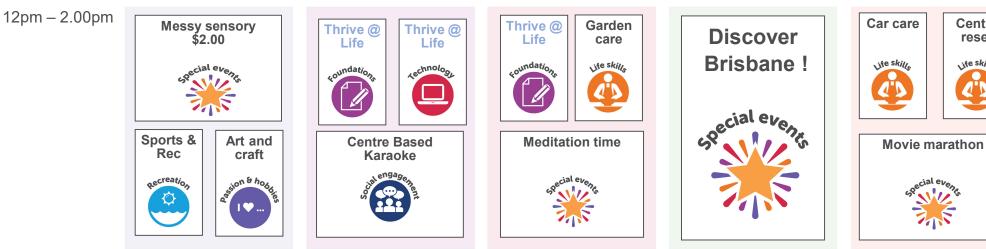

#### **Lunch** (12pm – 1pm)

March 2025

### Lunch (12pm – 1pm)

Centre reset

ite skille

Movie marathon

| 1pm – 2.00pm | Baking<br>\$3.00 | Constraint Getting job ready   Constraint Constraint   Constraint Constraint   Constraint Constraint | Messy sensory                           | Baking<br>\$3.00 | Car care |
|--------------|------------------|------------------------------------------------------------------------------------------------------|-----------------------------------------|------------------|----------|
|              | Sports and rec   | Centre Based<br>Boardgames                                                                           | Garden<br>care<br>Use skills<br>Uilding | Sport and rec    | Movie n  |