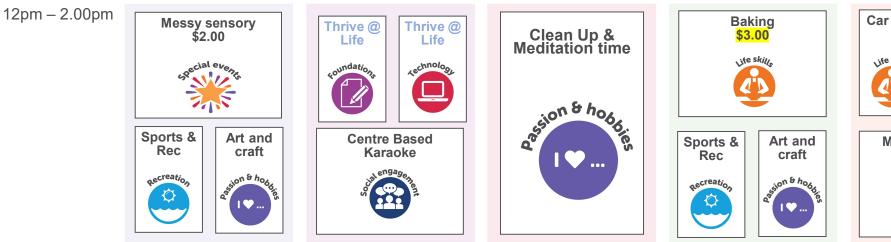

#### **Lunch** (12pm – 1pm)

March 2025

### Lunch (12pm – 1pm)

Centre reset

ite skille

Movie marathon

| 1pm – 2.00pm | Baking<br>\$3.00 | Constraint Getting job ready   Constraint Constraint   Constraint Constraint   Constraint Constraint | Messy sensory                           | Baking<br>\$3.00 | Car care |
|--------------|------------------|------------------------------------------------------------------------------------------------------|-----------------------------------------|------------------|----------|
|              | Sports and rec   | Centre Based<br>Boardgames                                                                           | Garden<br>care<br>Use skills<br>Uilding | Sport and rec    | Movie n  |