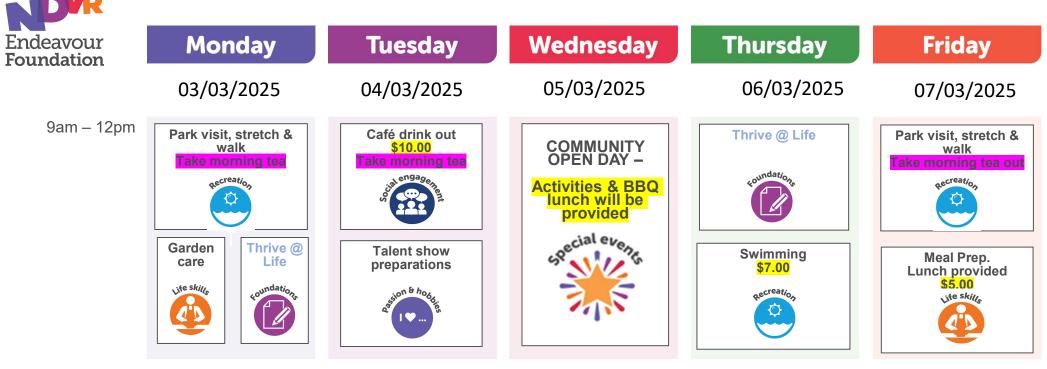

March 2025



#### **Lunch** (12pm – 1pm)









March 2025



### Lunch (12pm – 1pm)

Centre reset

ite skille

Movie marathon

| 1pm – 2.00pm | Baking<br>\$3.00 | Constraint Getting job ready   Constraint Constraint   Constraint Constraint   Constraint Constraint | Messy sensory                           | Baking<br>\$3.00 | Car care |
|--------------|------------------|------------------------------------------------------------------------------------------------------|-----------------------------------------|------------------|----------|
|              | Sports and rec   | Centre Based<br>Boardgames                                                                           | Garden<br>care<br>Use skills<br>Uilding | Sport and rec    | Movie n  |

March 2025



#### Lunch (12pm – 1pm)

Centre