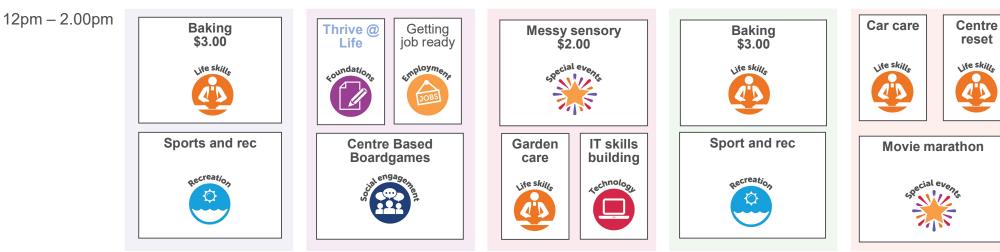

#### Lunch (12pm – 1pm)

Centre

reset

ife skille

March 2025

#### Lunch (12pm – 1pm)