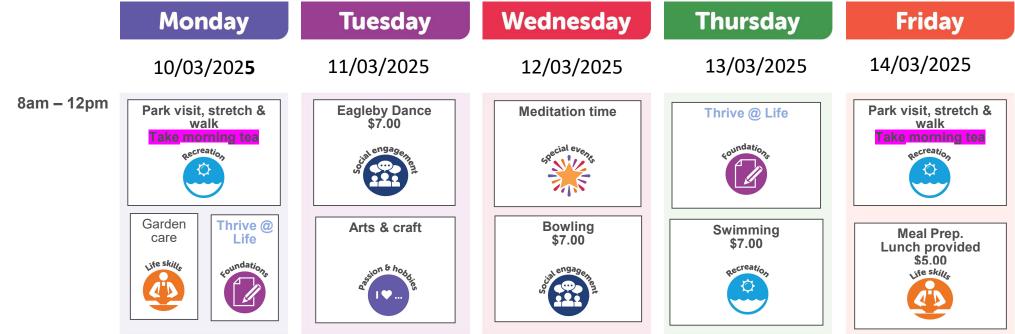

March 2025



#### **Lunch** (12pm – 1pm)









March 2025



### Lunch (12pm – 1pm)

Centre reset

ite skille

Movie marathon

| 1pm – 2.00pm | Baking<br>\$3.00 | Constraint Getting job ready   Constraint Constraint   Constraint Constraint   Constraint Constraint | Messy sensory                           | Baking<br>\$3.00 | Car care |
|--------------|------------------|------------------------------------------------------------------------------------------------------|-----------------------------------------|------------------|----------|
|              | Sports and rec   | Centre Based<br>Boardgames                                                                           | Garden<br>care<br>Use skills<br>Uilding | Sport and rec    | Movie n  |

March 2025



#### Lunch (12pm – 1pm)

Centre

reset

ife skille



March 2025



#### Lunch (12pm